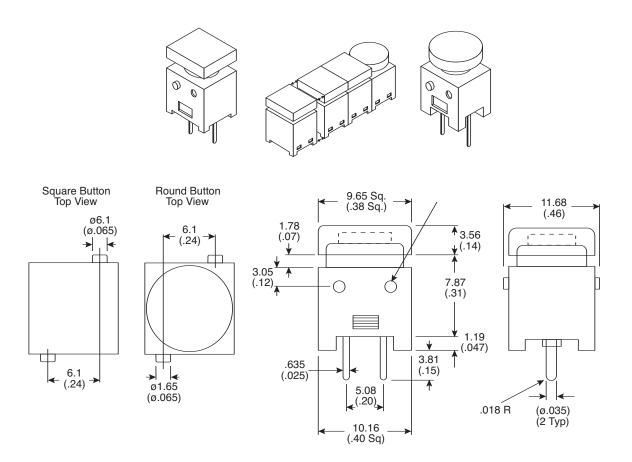

## Dimensions: mm (In.)

# Pushbutton Switches 10KB Series

Available from Mouser Electronics

www.mouser.com

1-800-346-6873